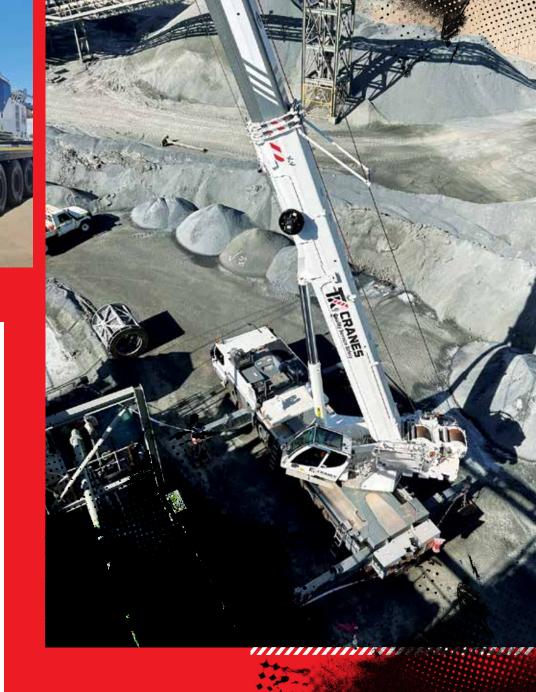

### LIEBHERR CRANE HIRE - UP TO 150T

We provide wet hire for Liebherr mobile cranes up to 150 tonnes, tailored for heavy-duty lifting in mining, construction and infrastructure projects.

Our fleet is well-maintained, fully insured, and operated by experienced, certified professionals to ensure safe and precise operation.

#### Key features:

- Heavy lifting capability of up to 150 tonnes
- Fully maintained mobile cranes
- Compliance with safety and maintenance standards
- Certified and experienced operators
- Insurance
- Flexible hire options for short-term or long-term projects

## Industries

OVER

Industries We Serve:

- Mining
- Construction
- Infrastructure
- Industrial Projects