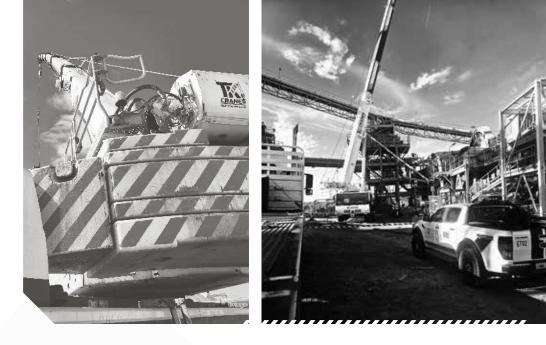

### LIEBHERR CRANE HIRE - UP TO 150T

We provide wet hire for Liebherr mobile cranes up to 150 tonnes, tailored for heavy-duty lifting in mining, construction and infrastructure projects.

Our fleet is well-maintained, fully insured, and operated by experienced, certified professionals to ensure safe and precise operation.

#### Key features:

- Heavy lifting capability of up to 150 tonnes
- Fully maintained mobile cranes
- Compliance with safety and maintenance standards
- Certified and experienced operators
- Insurance
- Flexible hire options for short-term or long-term projects