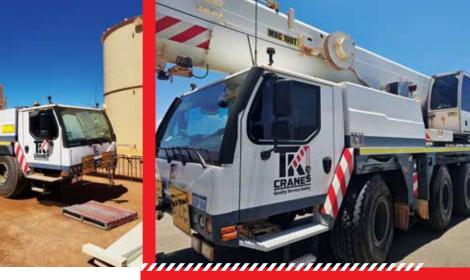

### LIEBHERR CRANE HIRE - UP TO 150T

We provide wet hire for Liebherr mobile cranes up to 150 tonnes, tailored for heavy-duty lifting in mining, construction and infrastructure projects.

Our fleet is well-maintained, fully insured, and operated by experienced, certified professionals to ensure safe and precise operation.

#### Key features:

- Heavy lifting capability of up to 150 tonnes
- Fully maintained mobile cranes
- Compliance with safety and maintenance standards
- Certified and experienced operators
- Insurance
- Flexible hire options for short-term or long-term projects