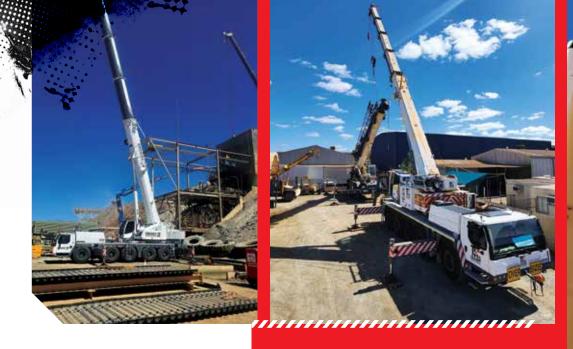

### LIEBHERR CRANE HIRE - UP TO 150T

We provide wet hire for Liebherr mobile cranes up to 150 tonnes, tailored for heavy-duty lifting in mining, construction and infrastructure projects.

Our fleet is well-maintained, fully insured, and operated by experienced, certified professionals to ensure safe and precise operation.

#### Key features:

- Heavy lifting capability of up to 150 tonnes
- Fully maintained mobile cranes
- Compliance with safety and maintenance standards
- Certified and experienced operators
- Insurance
- Flexible hire options for short-term or long-term projects