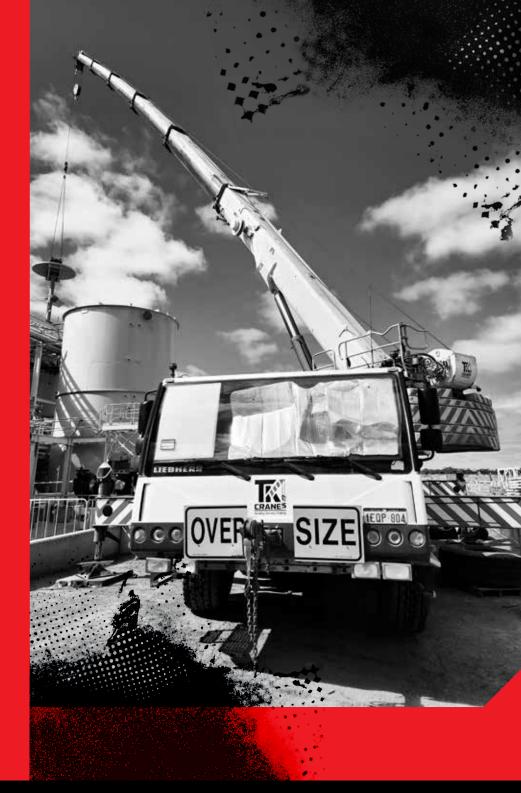

### LIEBHERR CRANE HIRE - UP TO 150T

We provide wet hire for Liebherr mobile cranes up to 150 tonnes, tailored for heavy-duty lifting in mining, construction and infrastructure projects.

Our fleet is well-maintained, fully insured, and operated by experienced, certified professionals to ensure safe and precise operation.

#### Key features:

- Heavy lifting capability of up to 150 tonnes
- Fully maintained mobile cranes
- Compliance with safety and maintenance standards
- Certified and experienced operators
- Insurance
- Flexible hire options for short-term or long-term projects