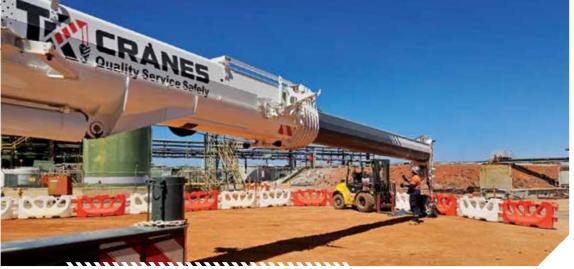

### LIEBHERR CRANE HIRE - UP TO 150T

We provide wet hire for Liebherr mobile cranes up to 150 tonnes, tailored for heavy-duty lifting in mining, construction and infrastructure projects.

Our fleet is well-maintained, fully insured, and operated by experienced, certified professionals to ensure safe and precise operation.

#### Key features:

- Heavy lifting capability of up to 150 tonnes
- Fully maintained mobile cranes
- Compliance with safety and maintenance standards
- Certified and experienced operators
- Insurance
- Flexible hire options for short-term or long-term projects